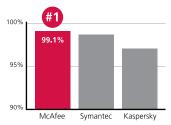

#1 in threat detection of viruses, spyware and other malware\*

\*Source: AV-Comparatives, Feb. 2009. McAfee detection rates are a result of the innovative detection capabilities of Active Protection. www.av-comparatives.org