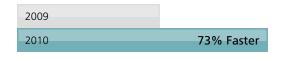

#### Faster than ever

This year McAfee AntiVirus Plus has been completely reengineered so it's faster than ever.

Application start-up time McAfee 2009 vs. McAfee 2010

(Improved) Update Time—Thanks to numerous performance enhancements, the update time for McAfee Total Protection 2010 has been greatly improved.