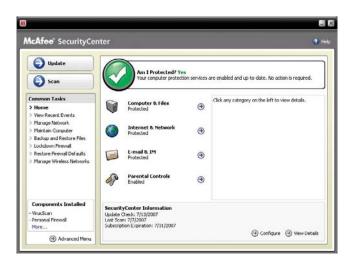

# **Simplifies Security With One-Click Interface**

McAfee® SecurityCenter™ makes security simple. With a click, you can view your protection status. You can also check for updates and easily fix potential security issues.

McAfee SecurityCenter is an intuitive and easy-to-use security console.

#### **Additional Benefits**

Redesigned for You. Scan your computer, check for updates and configure your security settings using the McAfee SecurityCenter. This essential, easy-to-use program gives you one-click access to your computer's security information.